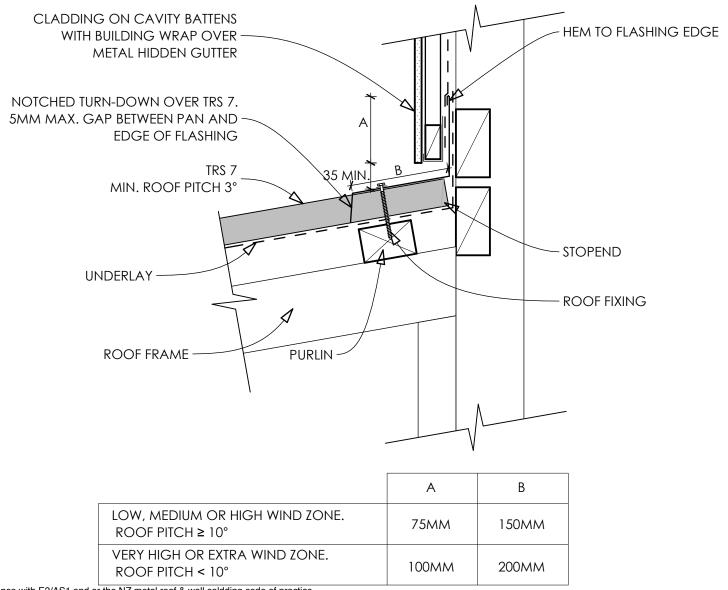

- These details are generally in accordance with E2/AS1 and or the NZ metal roof & wall caldding code of practice.
- The building designer/ Architect is ultimately responsible for details to meet the NZ Building Code & E2/AS1.
- For Further information please contact your nearest roofing store www.theroofingstore.co.nz.