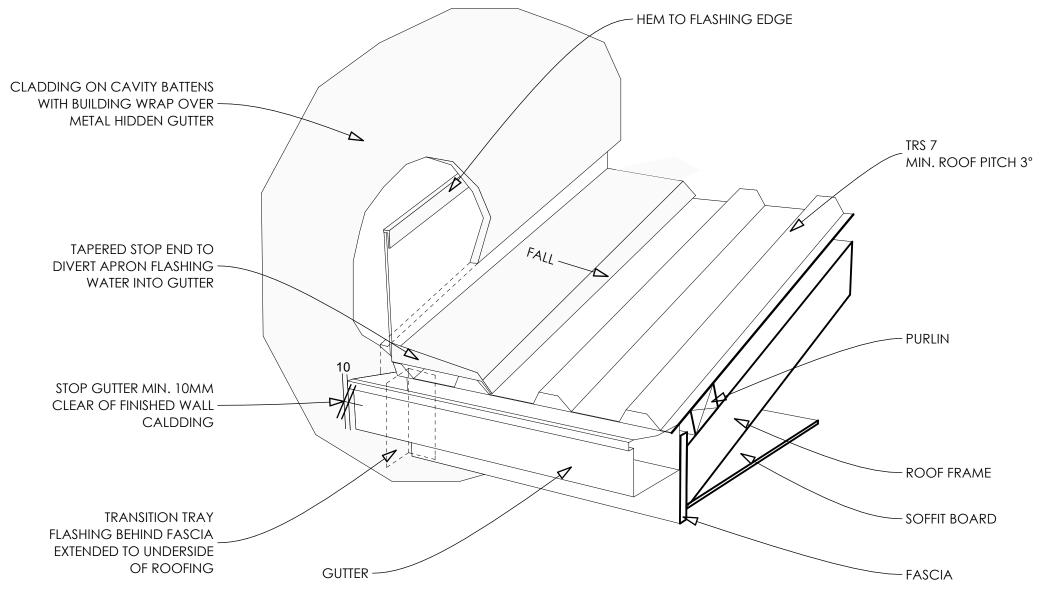

- These details are generally in accordance with E2/AS1 and or the NZ metal roof & wall caldding code of practice.
- The building designer/ Architect is ultimately responsible for details to meet the NZ Building Code & E2/AS1.
- For Further information please contact your nearest roofing store www.theroofingstore.co.nz.