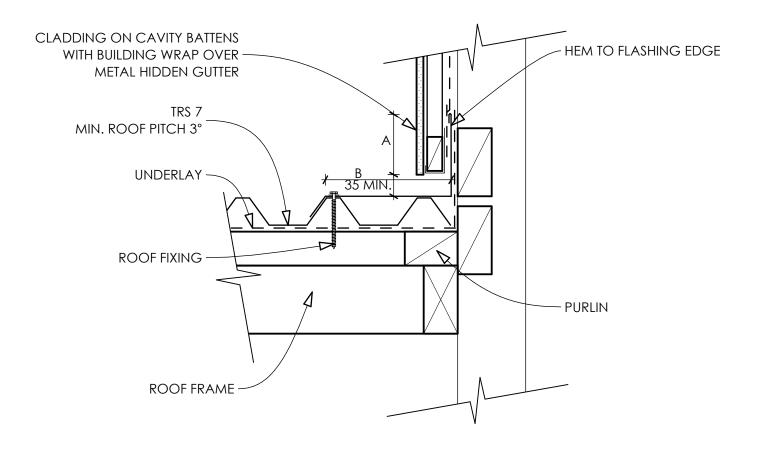

|                                                    | А     | В        |
|----------------------------------------------------|-------|----------|
| LOW, MEDIUM OR HIGH WIND ZONE.<br>ROOF PITCH ≥ 10° | 75MM  | 2 CRESTS |
| VERY HIGH OR EXTRA WIND ZONE.<br>ROOF PITCH < 10°  | 100MM | 2 CRESTS |

WEB: www.theroofingstore.co.nz Copyright © The Roofing Store 2013 DETAIL NUMBER: R-TRS7-09

SCALE: 1:5

TITLE: APRON DETAIL - SIDE