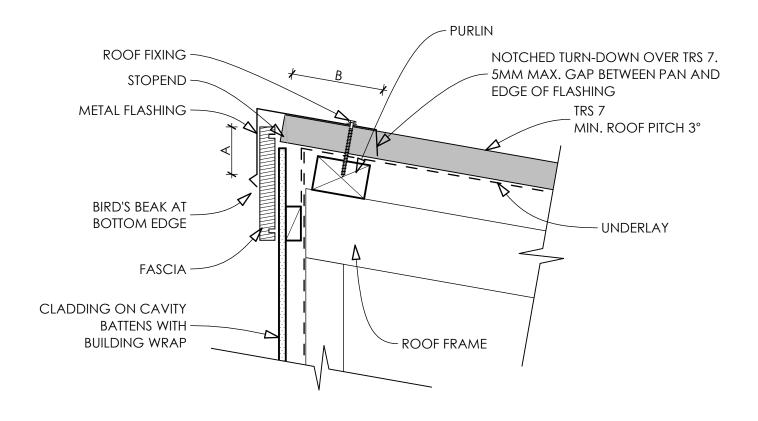

|                                                    | Α    | В     |
|----------------------------------------------------|------|-------|
| LOW, MEDIUM OR HIGH WIND ZONE.<br>ROOF PITCH ≥ 10° | 50MM | 150MM |
| VERY HIGH WIND ZONE.<br>ROOF PITCH < 10°           | 75MM | 200MM |
| EXTRA WIND ZONE.                                   | 90MM | 200MM |

- These details are generally in accordance with E2/AS1 and or the NZ metal roof & wall caldding code of practice.
- The building designer/ Architect is ultimately responsible for details to meet the NZ Building Code & E2/AS1.
- For Further information please contact your nearest roofing store www.theroofingstore.co.nz.

| The Roofing Store | P: HEAD OFFICE 09 277 2717 ALBANY 09 972 0060 KATIKAIT 07 549 5190 WELLINGTON 04 974 5792 CHRISTCHURCH 03 348 6528 |             | DETAIL NUMBER:                                                       | R-TRS7-06 | SCALE: 1:5          |
|-------------------|--------------------------------------------------------------------------------------------------------------------|-------------|----------------------------------------------------------------------|-----------|---------------------|
|                   |                                                                                                                    | 04 974 5792 | WEB: www.theroofingstore.co.nz<br>Copyright © The Roofing Store 2013 | TITLE:    | BARGE DETAIL - HEAD |