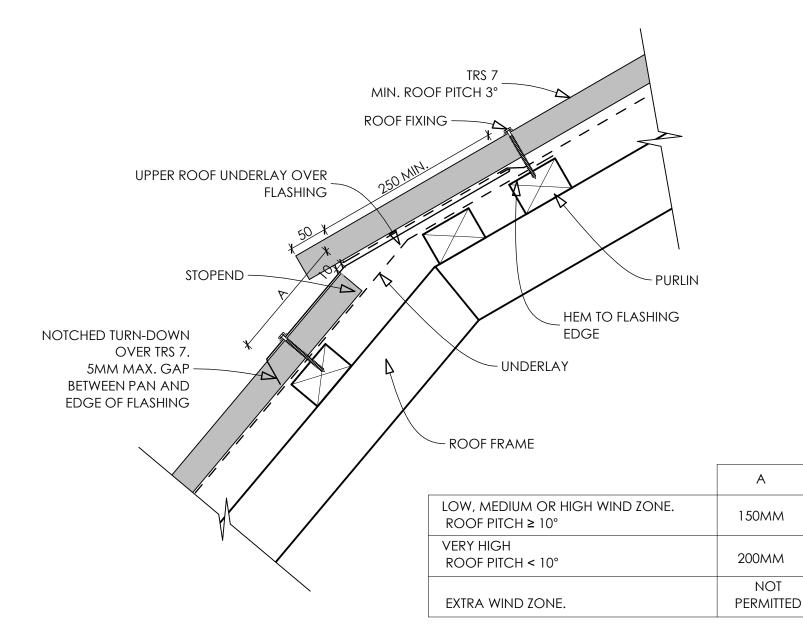

These details are generally in accordance with E2/AS1 and or the NZ metal roof & wall caldding code of practice.

The building designer/ Architect is ultimately responsible for details to meet the NZ Building Code & E2/AS1.

WEB: www.theroofingstore.co.nz Copyright © The Roofing Store 2013 DETAIL NUMBER: R-TRS7-20

TITLE:

SCALE: 1:5

CHNAGE OF PITCH DETAIL - EXTERNAL