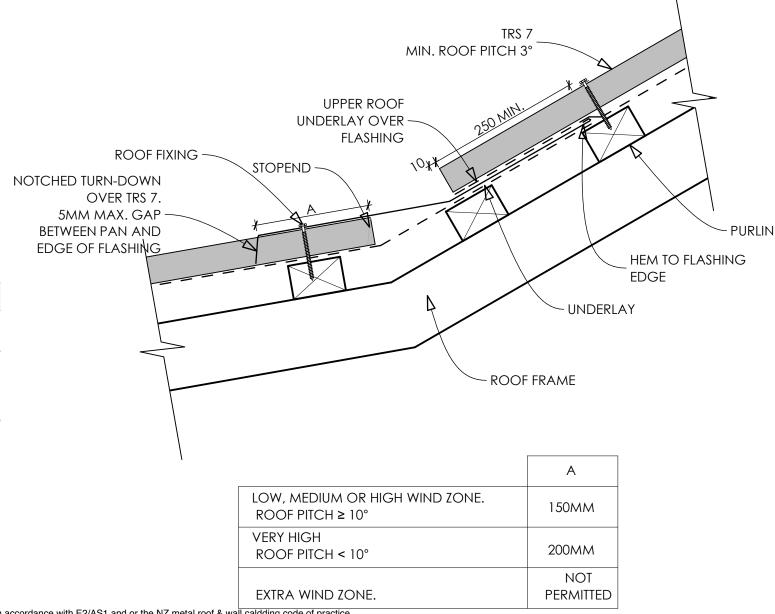

- These details are generally in accordance with E2/AS1 and or the NZ metal roof & wall caldding code of practice.
- The building designer/ Architect is ultimately responsible for details to meet the NZ Building Code & E2/AS1.