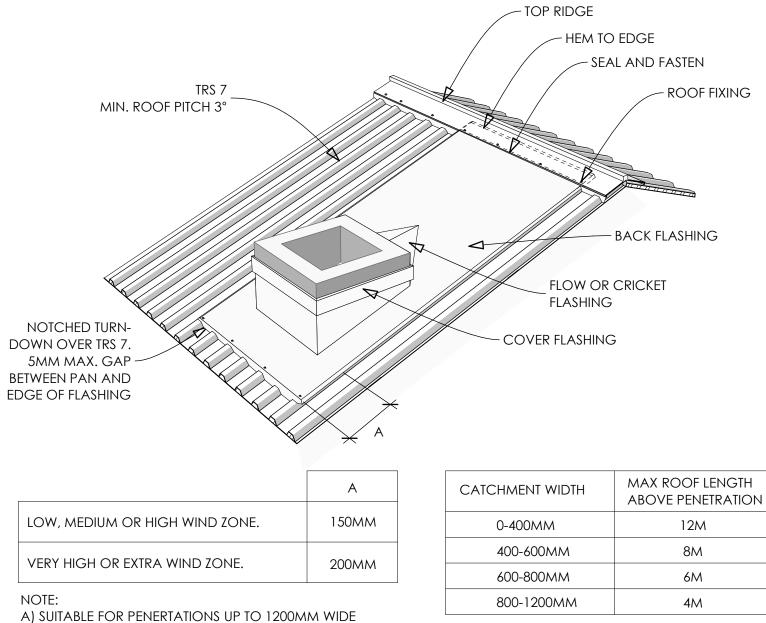

These details are generally in accordance with E2/AS1 and or the NZ metal roof & wall caldding code of practice.
The building designer/ Architect is ultimately responsible for details to meet the NZ Building Code & E2/AS1.
For Further information please contact your nearest roofing store www.theroofingstore.co.nz.

B) SUITABLE ONLY FOR ROOF PITCHES OF 10° OR HIGHER

WEB: www.theroofingstore.co.nz Copyright © The Roofing Store 2013 DETAIL NUMBER: R-TRS7-18

TITLE:

scale: NTS

CHIMNEY PENETRATION DETAIL