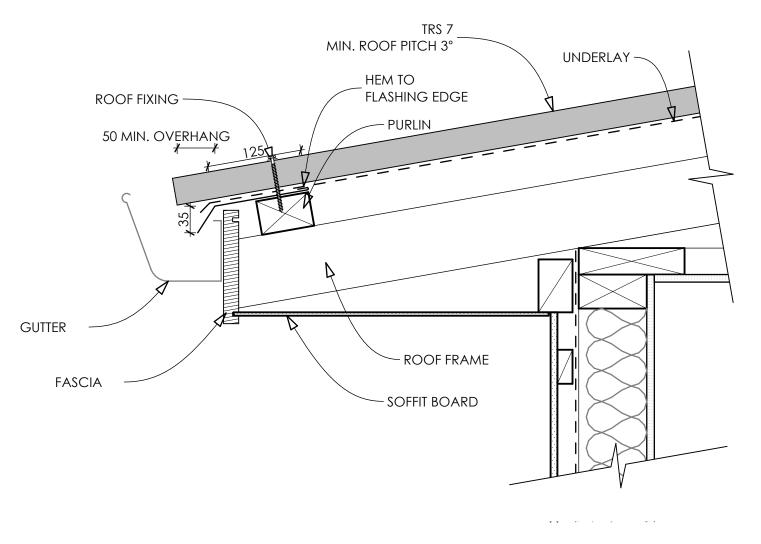

- These details are generally in accordance with E2/AS1 and or the NZ metal roof & wall caldding code of practice.
- The building designer/ Architect is ultimately responsible for details to meet the NZ Building Code & E2/AS1.
- For Further information please contact your nearest roofing store www.theroofingstore.co.nz.