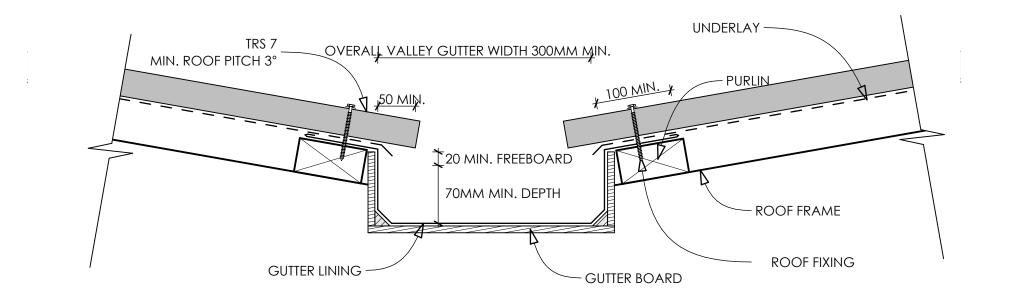

- These details are generally in accordance with E2/AS1 and or the NZ metal roof & wall caldding code of practice.
- The building designer/ Architect is ultimately responsible for details to meet the NZ Building Code & E2/AS1.
- For Further information please contact your nearest roofing store www.theroofingstore.co.nz.

| The Roofing Store | P: HEAD OFFICE<br>ALBANY   | 3ANY 09 972 0060<br>TIKAIT 07 549 5190<br>LLINGTON 04 974 5792 | WEB: www.theroofingstore.co.nz<br>Copyright © The Roofing Store 2013 | DETAIL NUMBER: | R-TRS7-14       | SCALE: 1:5 |
|-------------------|----------------------------|----------------------------------------------------------------|----------------------------------------------------------------------|----------------|-----------------|------------|
|                   | WELLINGTON<br>CHRISTCHURCH |                                                                |                                                                      | TITLE:         | INTERNAL GUTTER |            |