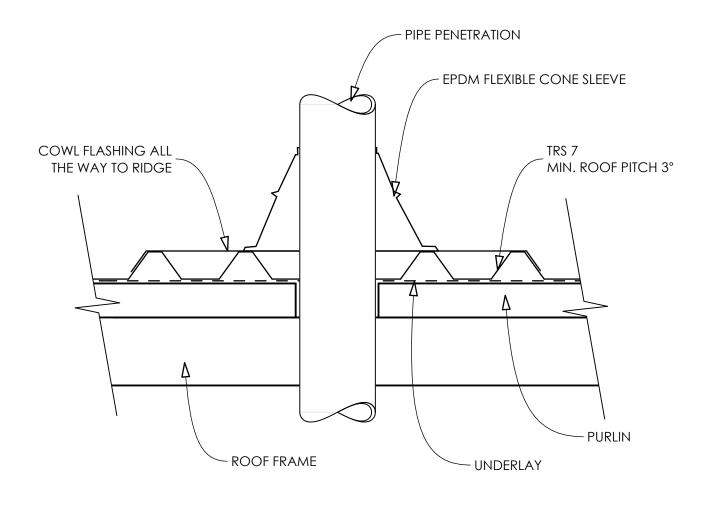

- These details are generally in accordance with E2/AS1 and or the NZ metal roof & wall caldding code of practice.
- The building designer/ Architect is ultimately responsible for details to meet the NZ Building Code & E2/AS1.
- For Further information please contact your nearest roofing store www.theroofingstore.co.nz.

| : HEAD OFFICE | 09 277 2717 |
|---------------|-------------|
| ALBANY        | 09 972 0060 |
| KATIKAIT      | 07 549 5190 |
| WELLINGTON    | 04 974 5792 |
| CHRISTCHURCH  | 03 348 6528 |

| DETAIL NUMBER: | R-TRS7-16                 | SCALE: 1:5  |
|----------------|---------------------------|-------------|
| TITLE:         | PIPE PENETRATION DETAIL - | - SECTIONAL |