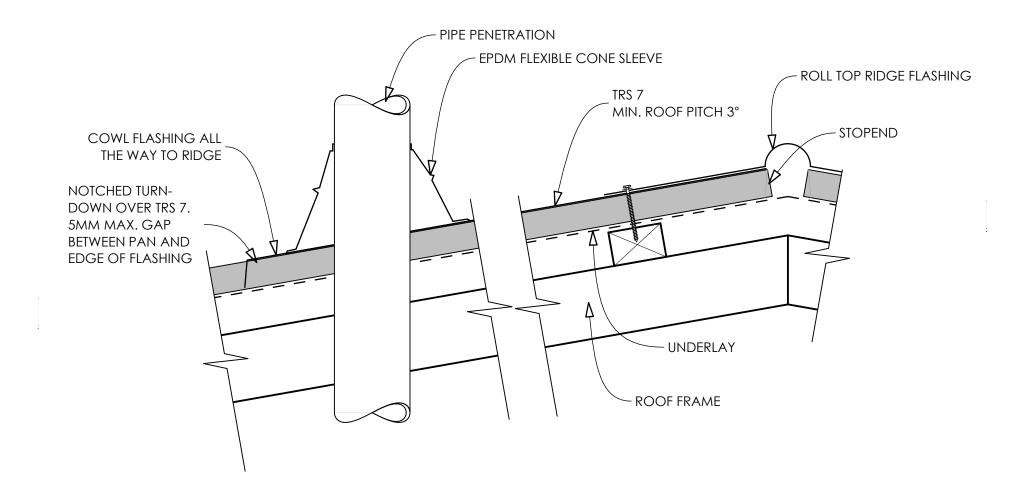

Р

WEB: www.theroofingstore.co.nz Copyright © The Roofing Store 2013 DETAIL NUMBER: R-TRS7-15

TITLE:

SCALE: 1:5

PIPE PENETRATION DETAIL - SIDE