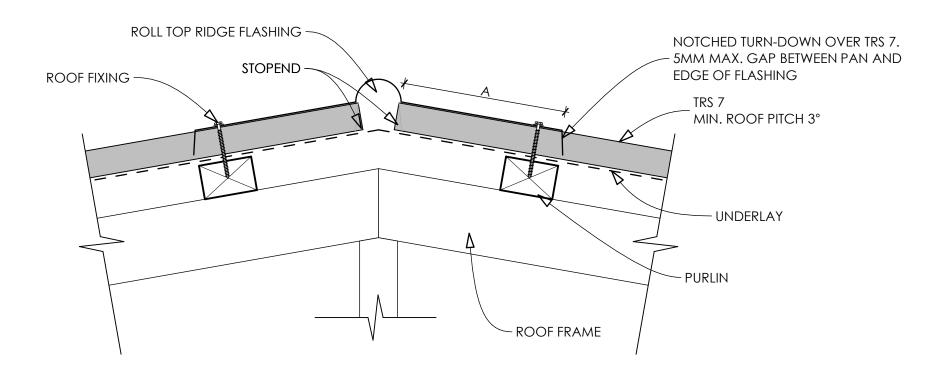

|                                                    | Α     |
|----------------------------------------------------|-------|
| LOW, MEDIUM OR HIGH WIND ZONE.<br>ROOF PITCH ≥ 10° | 130MM |
| VERY HIGH OR EXTRA WIND ZONE.<br>ROOF PITCH < 10°  | 200MM |

- These details are generally in accordance with E2/AS1 and or the NZ metal roof & wall caldding code of practice.
- The building designer/ Architect is ultimately responsible for details to meet the NZ Building Code & E2/AS1.
- For Further information please contact your nearest roofing store www.theroofingstore.co.nz.