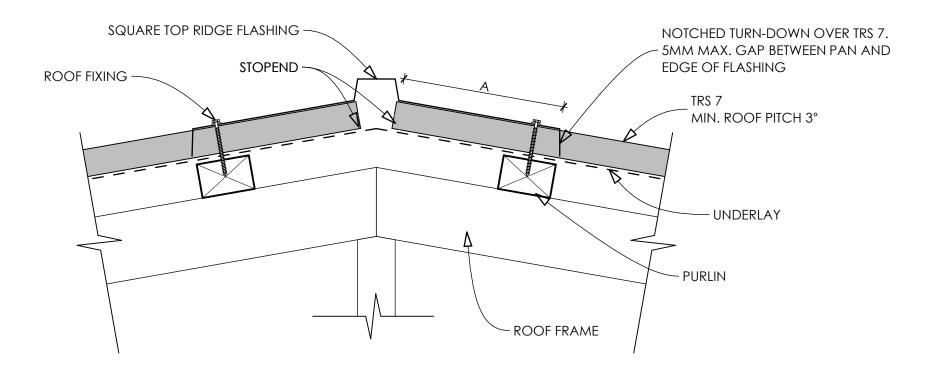

|                                                    | Α     |
|----------------------------------------------------|-------|
| LOW, MEDIUM OR HIGH WIND ZONE.<br>ROOF PITCH ≥ 10° | 130MM |
| VERY HIGH OR EXTRA WIND ZONE.<br>ROOF PITCH < 10°  | 200MM |

- These details are generally in accordance with E2/AS1 and or the NZ metal roof & wall caldding code of practice.
- The building designer/ Architect is ultimately responsible for details to meet the NZ Building Code & E2/AS1.
- For Further information please contact your nearest roofing store www.theroofingstore.co.nz.