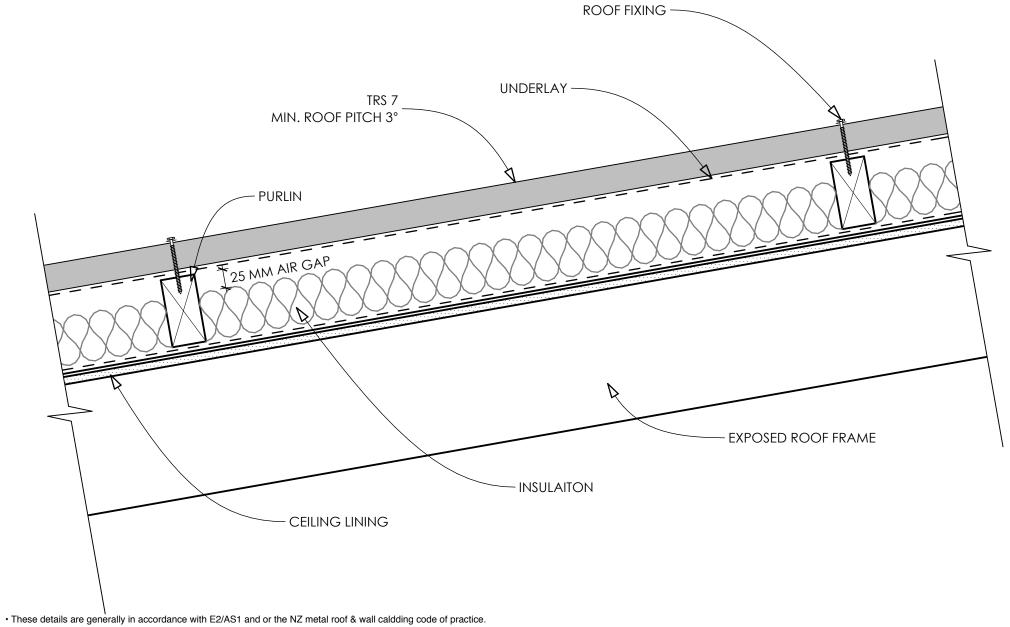

| The Roofing Store | P: HEAD OFFICE<br>ALBANY               |  | WEB: www.theroofingstore.co.nz<br>Copyright © The Roofing Store 2013 | DETAIL NUMBER: | R-TRS7-02         | SCALE: 1:5   |
|-------------------|----------------------------------------|--|----------------------------------------------------------------------|----------------|-------------------|--------------|
|                   | KATIKAIT<br>WELLINGTON<br>CHRISTCHURCH |  |                                                                      | TITLE:         | TYPICAL ROOF LAYO | UT - EXPOSED |