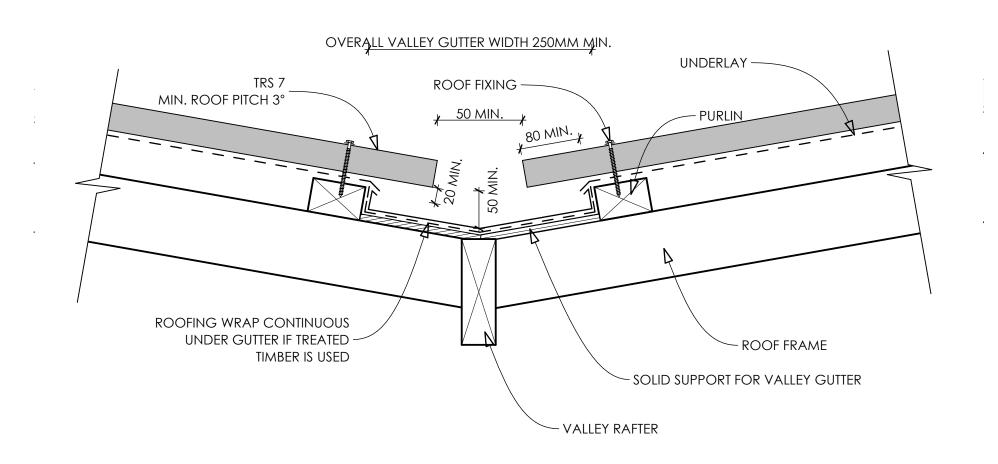

| The Roofing Store | P: HEAD OFFICE<br>ALBANY<br>KATIKAIT<br>WELLINGTON<br>CHRISTCHURCH | 09 277 2717<br>09 972 0060                | WEB: www.theroofingstore.co.nz<br>Copyright © The Roofing Store 2013 | DETAIL NUMBER: | R-TRS7-04              | SCALE: 1:5 |
|-------------------|--------------------------------------------------------------------|-------------------------------------------|----------------------------------------------------------------------|----------------|------------------------|------------|
|                   |                                                                    | 07 549 5190<br>04 974 5792<br>03 348 6528 |                                                                      | TITLE:         | VALLEY FLASHING DETAIL |            |